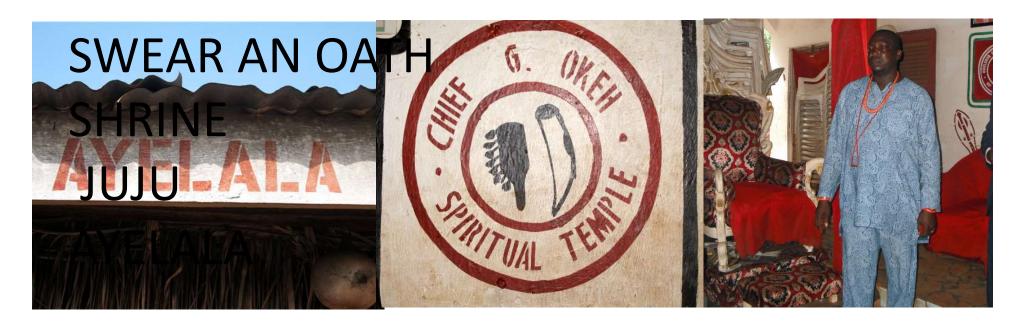

# • [IYONISA]/ MADAMS

- CULTISTS
- EIYE
- AIYE

### 21 members of a Nigerian gang arrested by Barcelona Police for forcing Nigerian women into prostitution

Posted on November 23, 2015 by Bode Dolu

The Central Unit against Human Trafficking disclosed that the suspects are part of a criminal organisation, known as "Supreme Eiye Confraternity", that has forced more than one hundred women into prostitution since the beginning of 2014.

Investigators believe the group may have exploited dozens of women, many of whom were charged large sum of money to be brought to Spain from Africa with the promise of a job and a better life. The women, instead were forced into prostitution to repay their debts to the human trafficking ring.