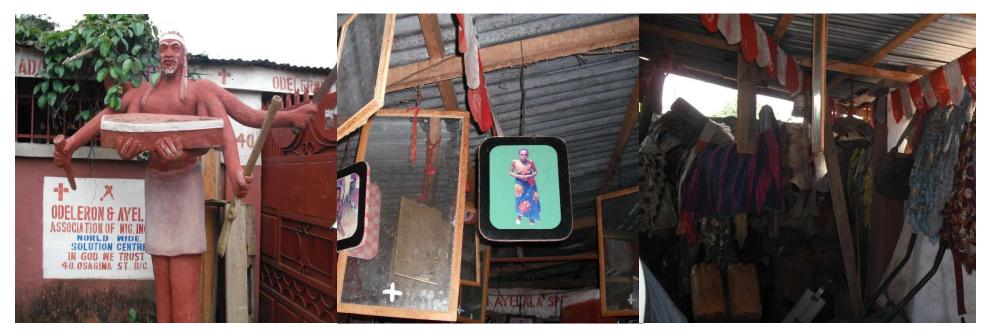

# • [IYONISA]/ MADAMS

- CULTISTS
- EIYE
- AIYE

### 21 members of a Nigerian gang arrested by Barcelona Police for forcing Nigerian women into prostitution

Posted on November 23, 2015 by Bode Dolu

The Central Unit against Human Trafficking disclosed that the suspects are part of a criminal organisation, known as "Supreme Eiye Confraternity", that has forced more than one hundred women into prostitution since the beginning of 2014.

Investigators believe the group may have exploited dozens of women, many of whom were charged large sum of money to be brought to Spain from Africa with the promise of a job and a better life. The women, instead were forced into prostitution to repay their debts to the human trafficking ring.