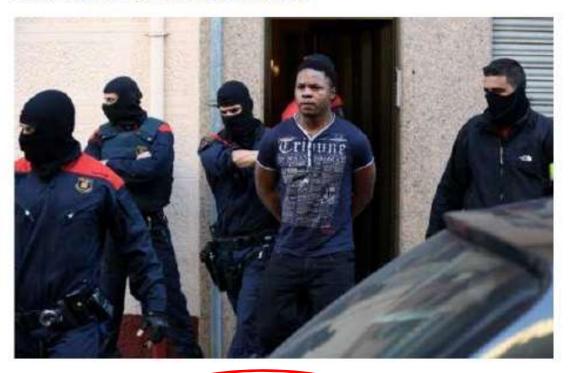

### 21 members of a Nigerian gang arrested by Barcelona Police for forcing Nigerian women into prostitution

Posted on November 23, 2015 by Bode Dolu

The Central Unit against Human Trafficking disclosed that the suspects are part of a criminal organisation, known as "Supreme Eiye Confraternity", that has forced more than one hundred women into prostitution since the beginning of 2014.

Investigators believe the group may have exploited dozens of women, many of whom were charged large sum of money to be brought to Spain from Africa with the promise of a job and a better life. The women, instead were forced into prostitution to repay their debts to the human trafficking ring.